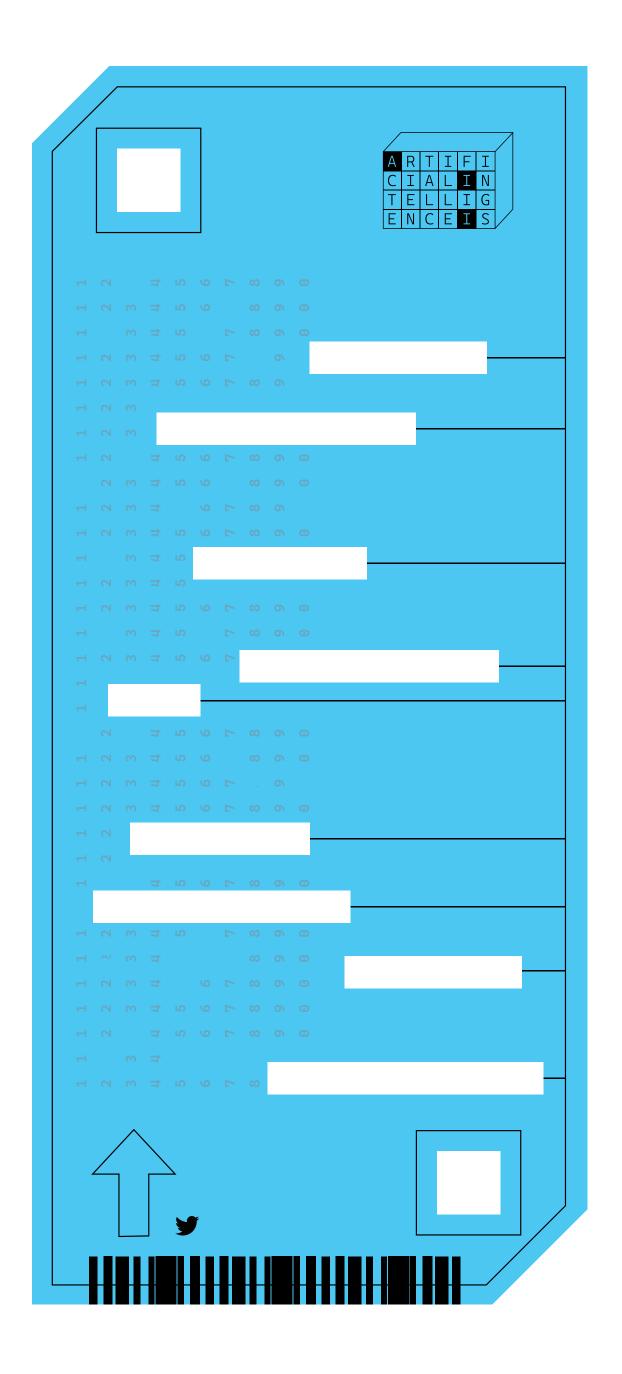

#### **EXPERIENCE DESIGN • DATA VISUALIZATION**

This project was designed to help viewers understand the human perception of AI so that we may better understand the impacts of advanced technology on the human race. Data was sourced from the Twitter API and then analyzed.

### AUDIENCE & CONTEXT

This analog experience targets workers in the tech industry forcing them to call into question the powerful & dangerous outcomes of AI.