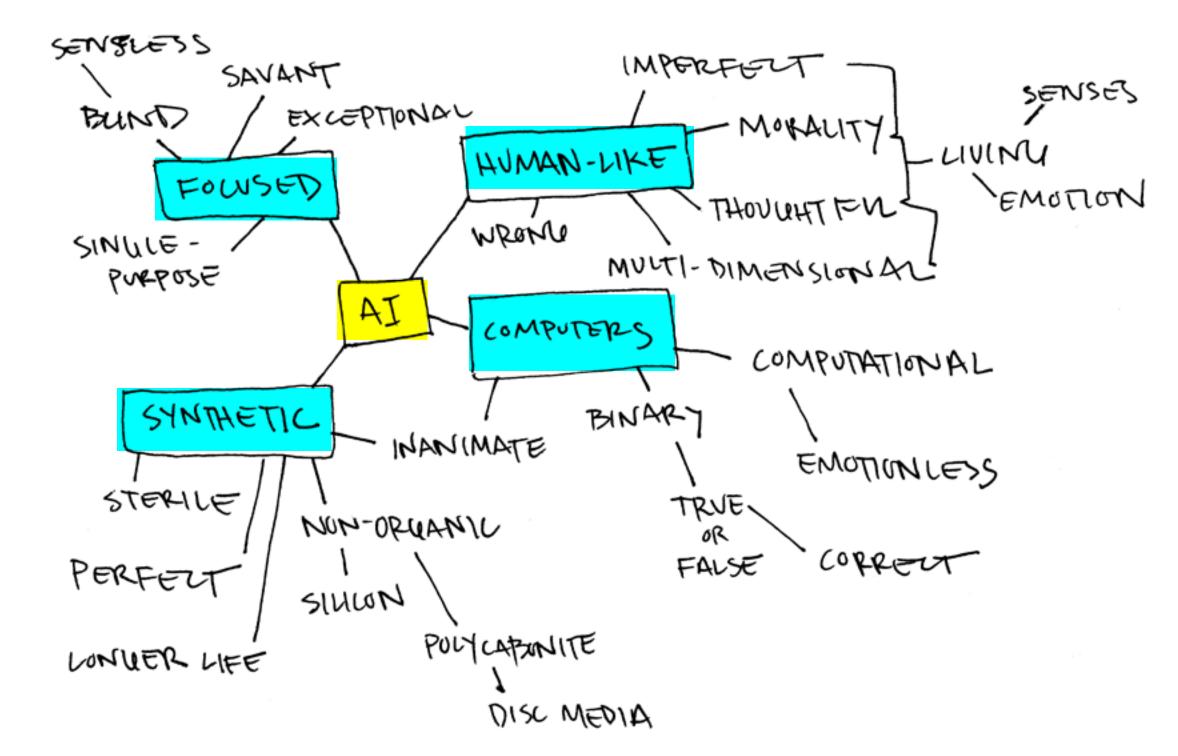

#### **EXPERIENCE DESIGN • DATA VISUALIZATION**

This project was designed to help viewers understand the human perception of AI so that we may better understand the impacts of advanced technology on the human race. Data was sourced from the Twitter API and then analyzed.

### AUDIENCE & CONTEXT

This analog experience targets workers in the tech industry forcing them to call into question the powerful & dangerous outcomes of AI.