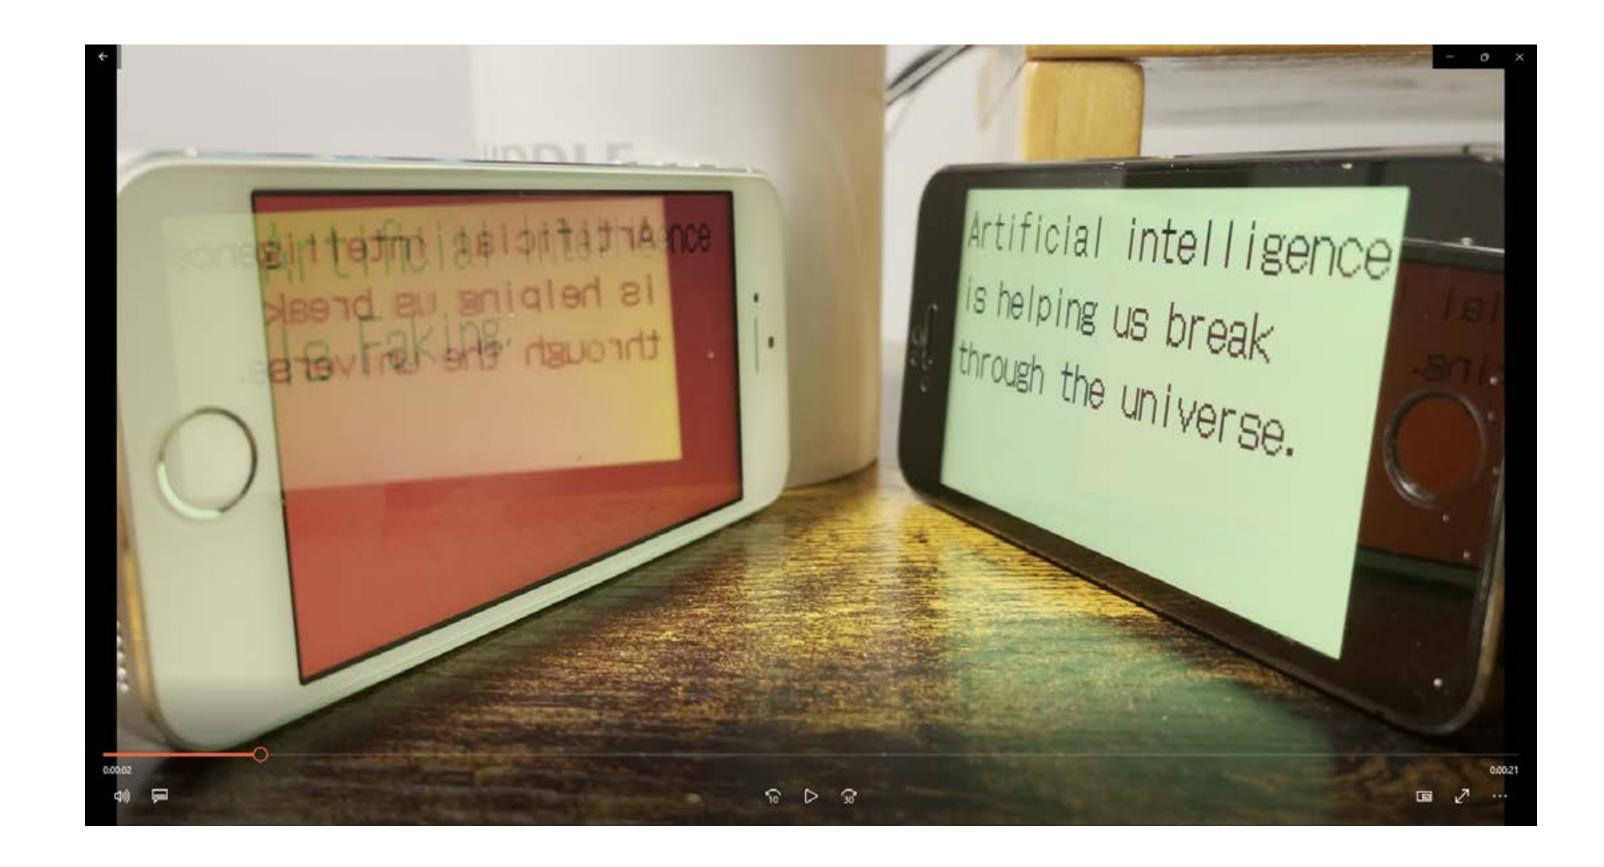

# ARTIFICAL INTELLIGENCE IS PROCESS BOOK BY CALE MOOTH

#### **EXPERIENCE DESIGN • DATA VISUALIZATION**

This project was designed to help viewers understand the human perception of AI so that we may better understand the impacts of advanced technology on the human race. Data was sourced from the Twitter API and then analyzed.

### AUDIENCE & CONTEXT

This analog experience targets workers in the tech industry forcing them to call into question the powerful & dangerous outcomes of AI.