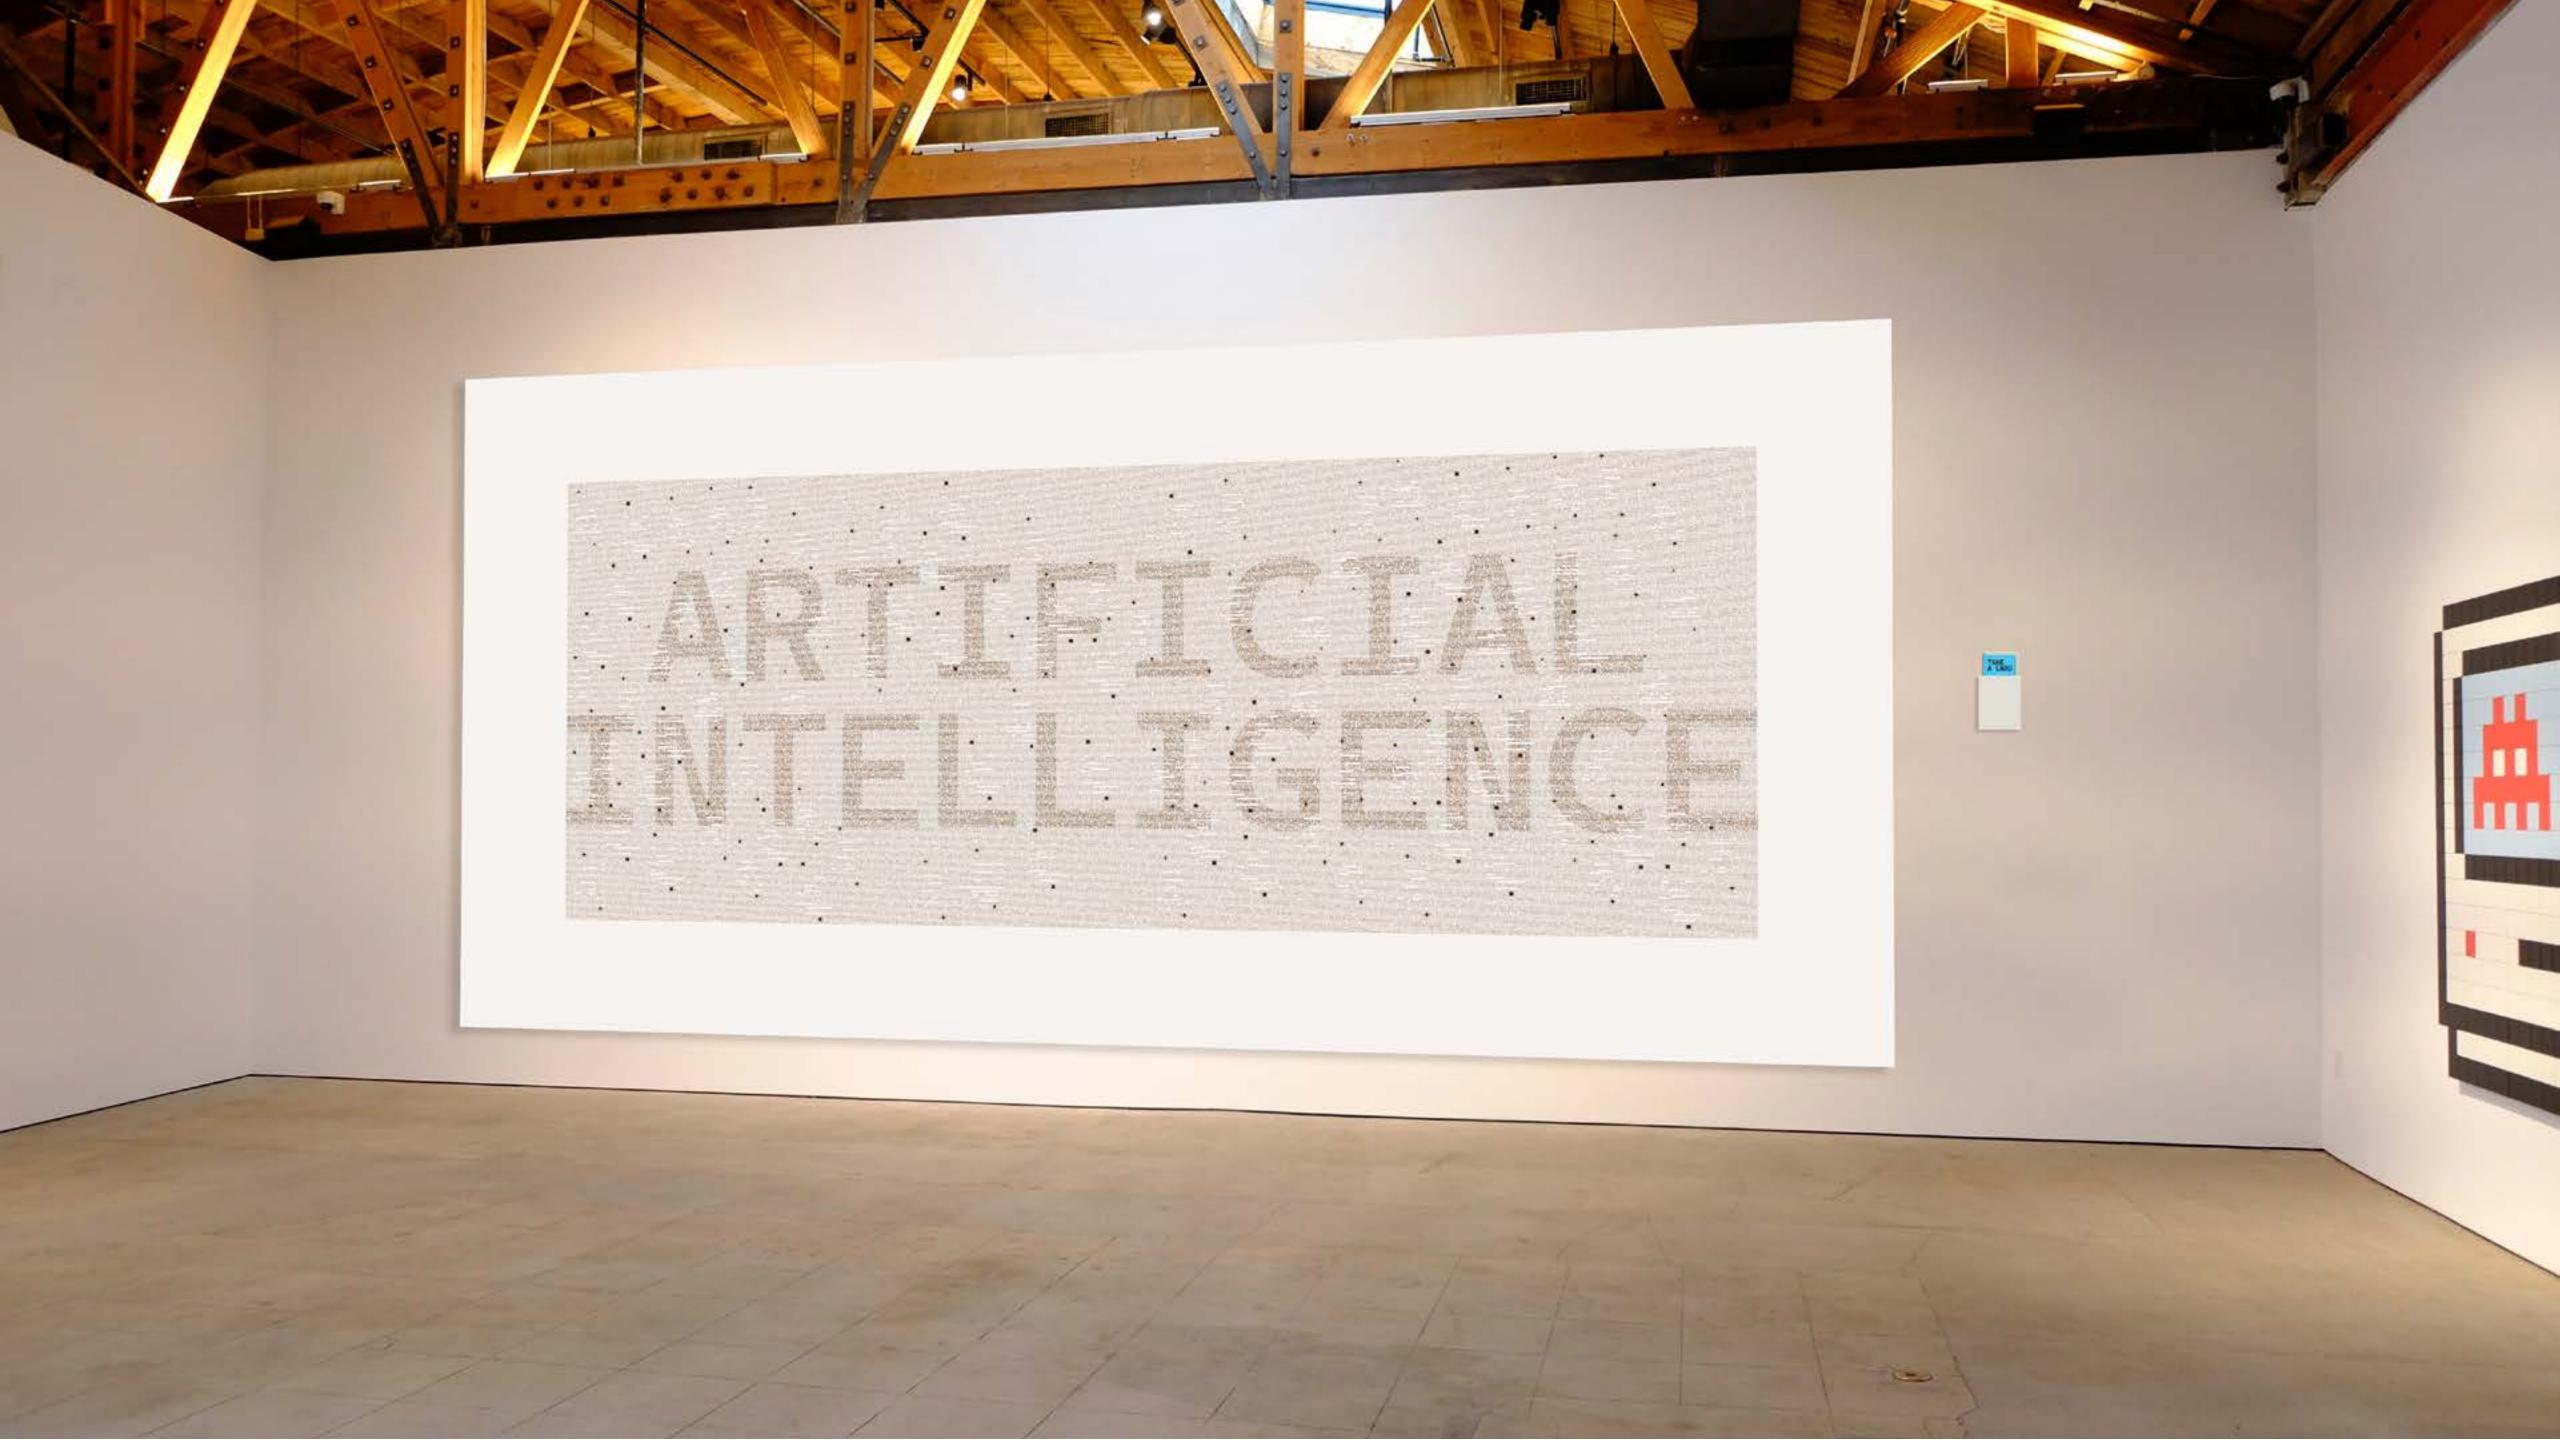

#### **EXPERIENCE DESIGN • DATA VISUALIZATION**

This project was designed to help viewers understand the human perception of AI so that we may better understand the impacts of advanced technology on the human race. Data was sourced from the Twitter API and then analyzed.

### AUDIENCE & CONTEXT

This analog experience targets workers in the tech industry forcing them to call into question the powerful & dangerous outcomes of AI.