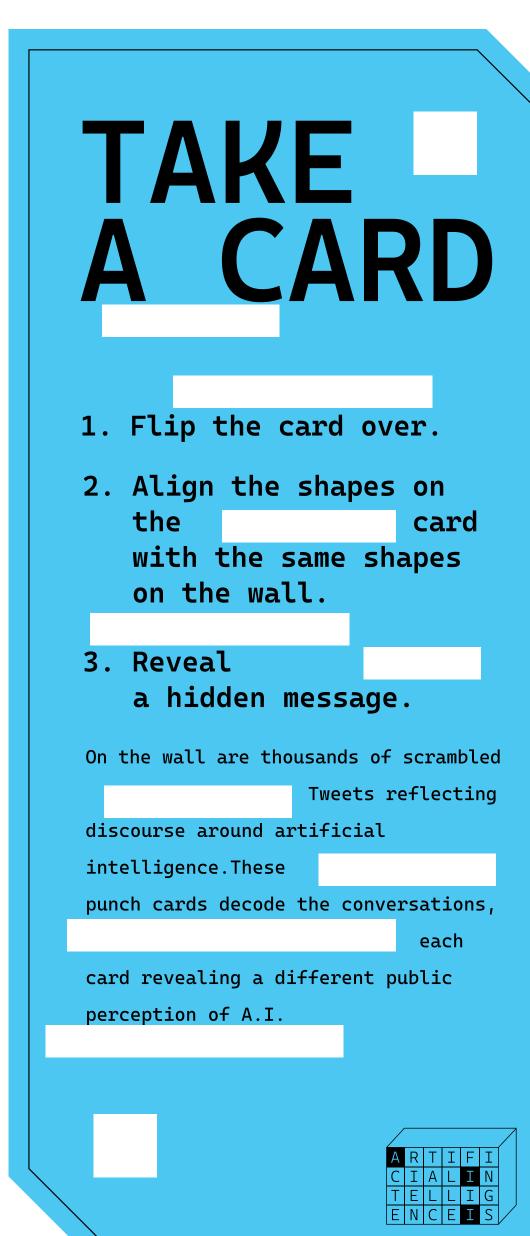

#### **EXPERIENCE DESIGN • DATA VISUALIZATION**

This project was designed to help viewers understand the human perception of AI so that we may better understand the impacts of advanced technology on the human race. Data was sourced from the Twitter API and then analyzed.

### AUDIENCE & CONTEXT

This analog experience targets workers in the tech industry forcing them to call into question the powerful & dangerous outcomes of AI.