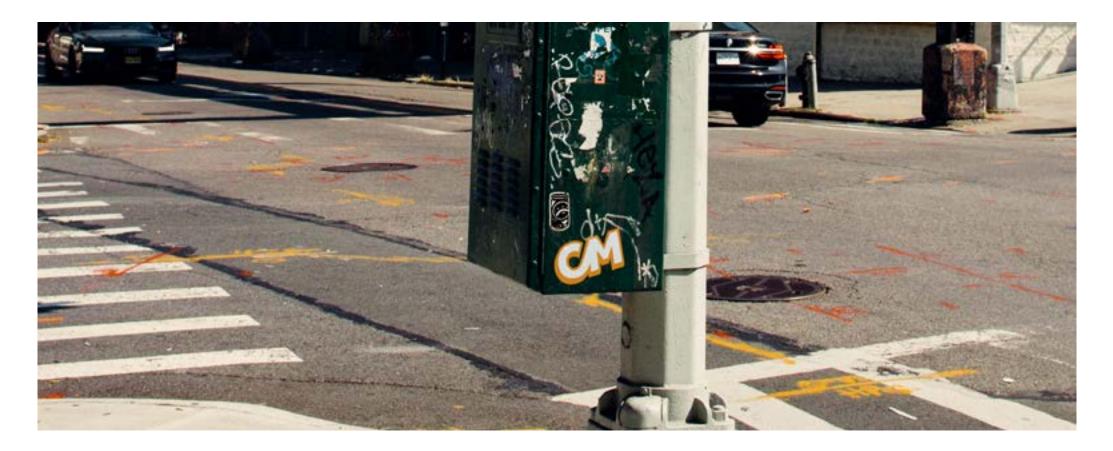

le of Open Source software development is providing source code, blueprints, and documentation freely available to the public. The Open Source movement in software began as a response to the limitations of proprietary code. The model is used for projects such as in Open Source appropriate technology, and Open Source drug discovery.

Open Source promotes universal access via an Open Source or free license to a product's design or blueprint, and universal redistribution of that design or blueprint. Before the phrase Open Source became widely adopted, developers and producers have used a variety of other terms. Open Source gained hold with the rise of the Internet. The Open Source software movement arose to clarify copyright, licensing, domain, and consumer issues.

### **STICKERS & EMAIL**





| 单 New mail, Untitled — Mozilla Firefox                                                                                                                                                 | —           |           | $\times$ |
|----------------------------------------------------------------------------------------------------------------------------------------------------------------------------------------|-------------|-----------|----------|
| O 🗅 https://outlook.office.com/mail/inbox/id/AAQkADg2N2JhNDVhLWU4NjEtNDFjYy05NzFiLWVkO                                                                                                 | DM4NTJ      | n 🖒       | ≡        |
| ⊳ Send 🔋 Attach ~ 🎯 Encrypt 🛍 Discard …