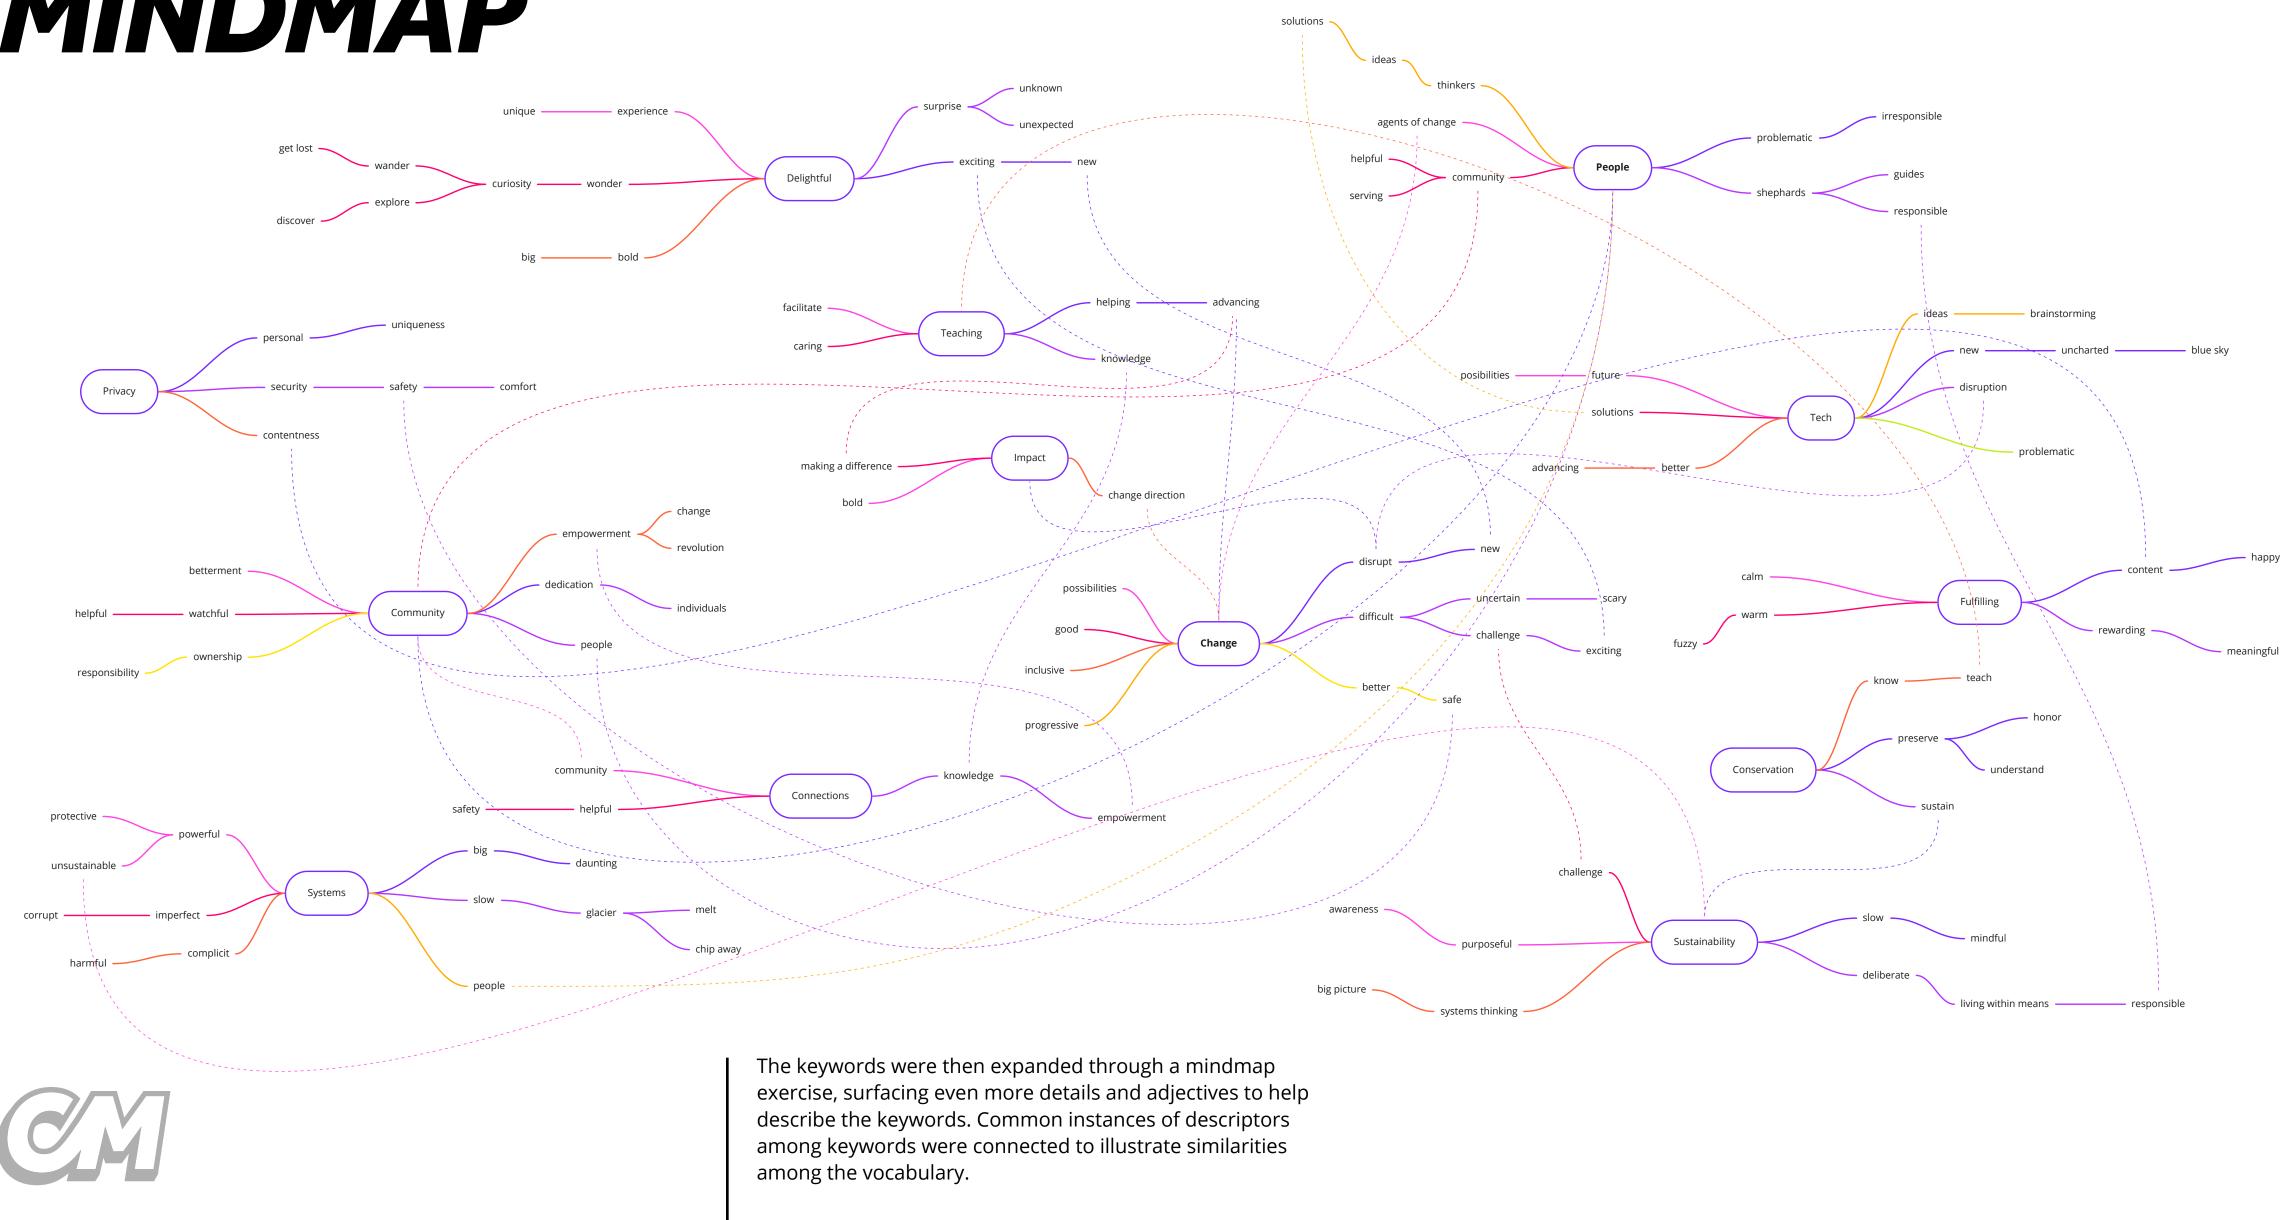

#### **KEYWORDS MINDMAP** disru possibilities difficult good Change inclusive better progressive

A selection of adjectives describing change and people now become the keywords to help describe the visual direction of this personal branding exercise.

helpful

ideas

serving

solutions

## KEYWORDS THAT REFLECT MY IDEAL WORK

DISRUPTIVE EMBRACING CHALLENGES EMBRACING UNCERTAINTY EXCITING PROGRESSIVE THOUGHTFUL SERVING OTHERS RESPONSIBLE

The final design should represent these eight adjectives which should also reflect my future work and career path.