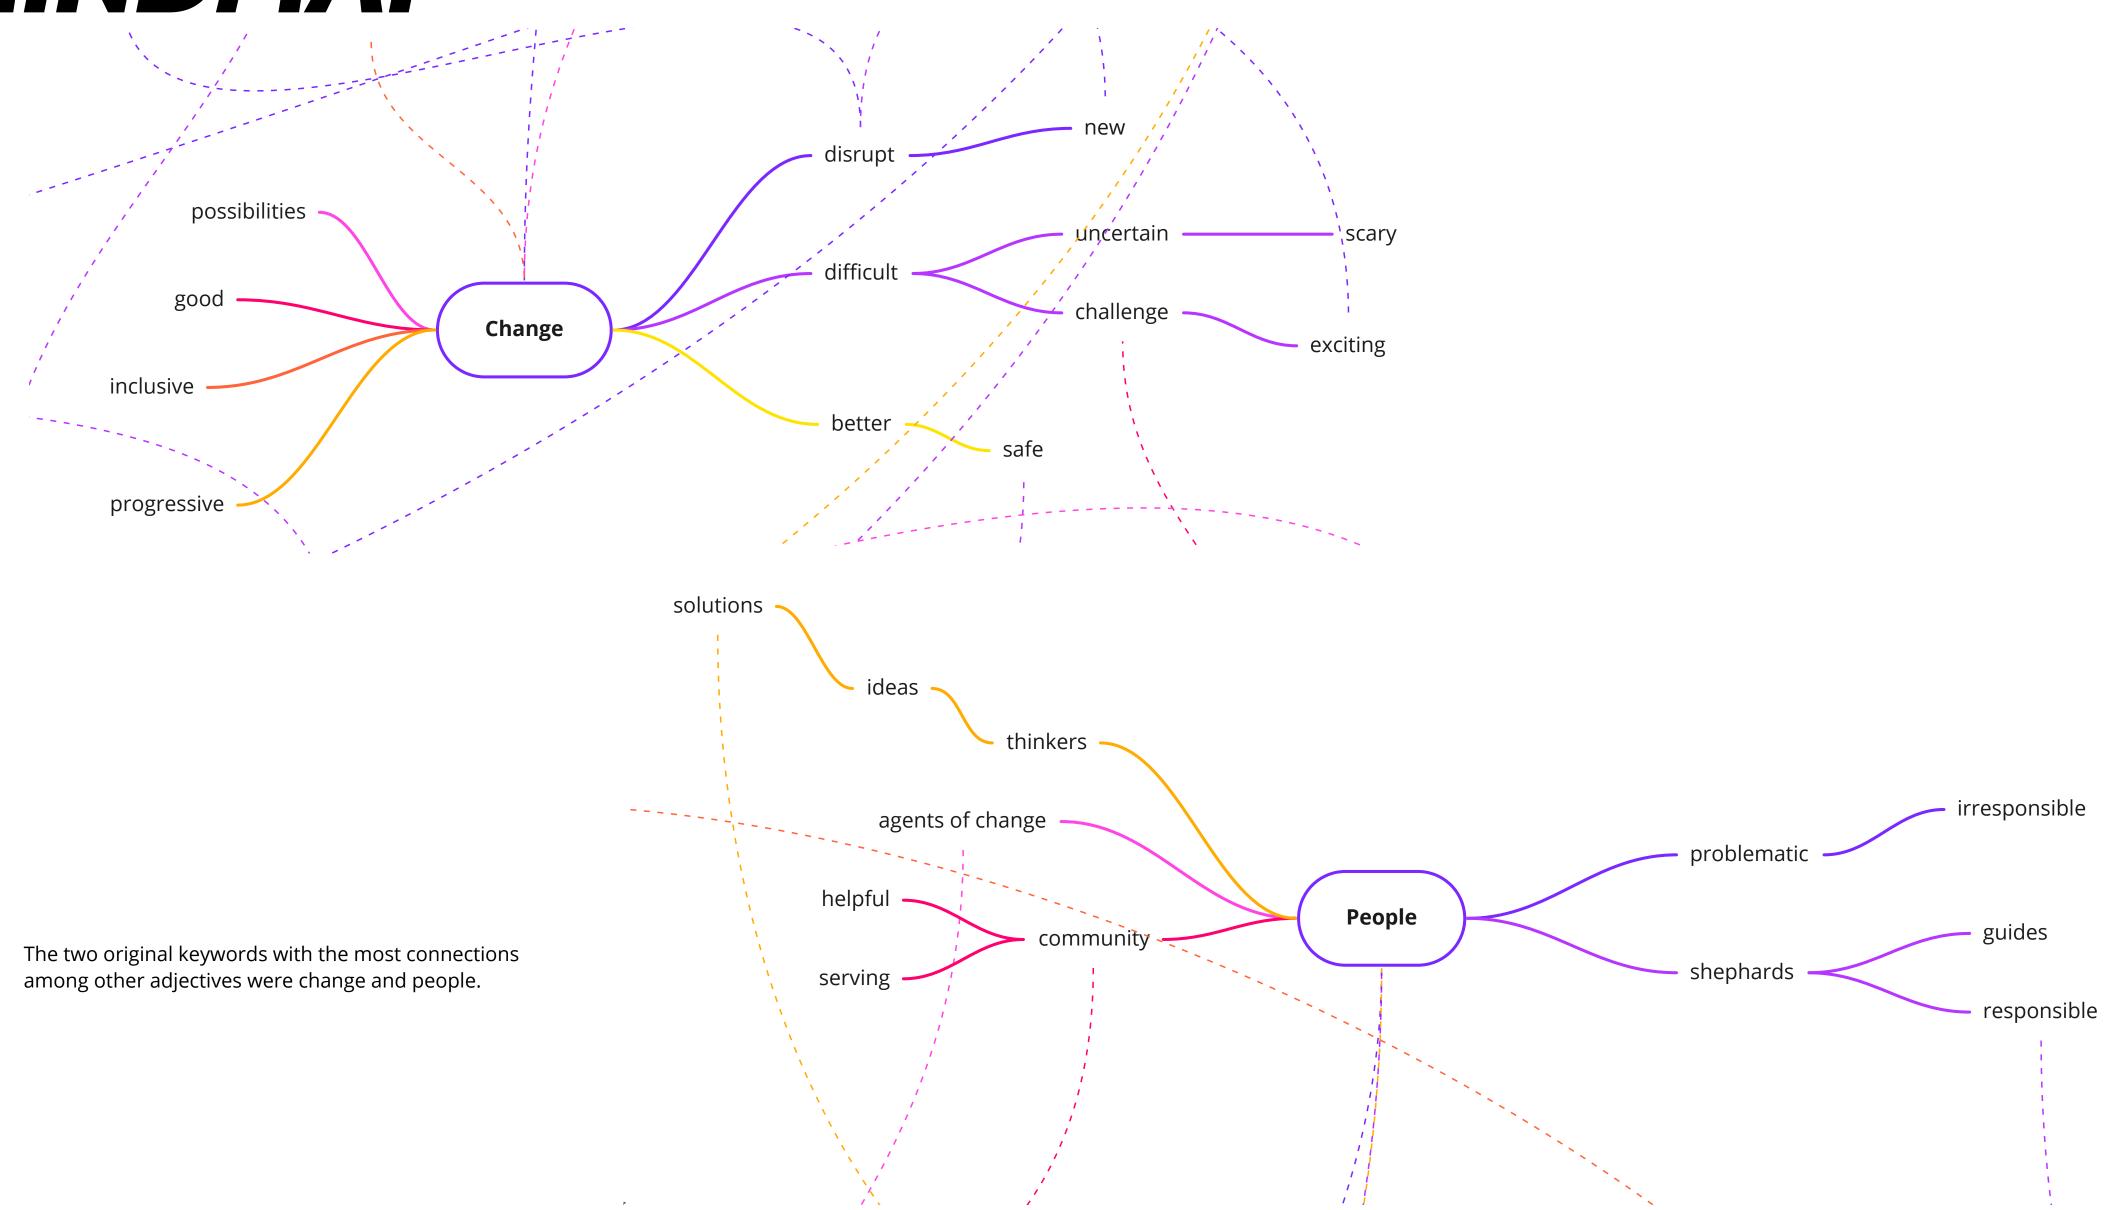

#### **KEYWORDS MINDMAP** disru possibilities difficult good Change inclusive better progressive

A selection of adjectives describing change and people now become the keywords to help describe the visual direction of this personal branding exercise.

helpful

ideas

serving

solutions

## KEYWORDS THAT REFLECT MY IDEAL WORK

DISRUPTIVE EMBRACING CHALLENGES EMBRACING UNCERTAINTY EXCITING PROGRESSIVE THOUGHTFUL SERVING OTHERS RESPONSIBLE

The final design should represent these eight adjectives which should also reflect my future work and career path.