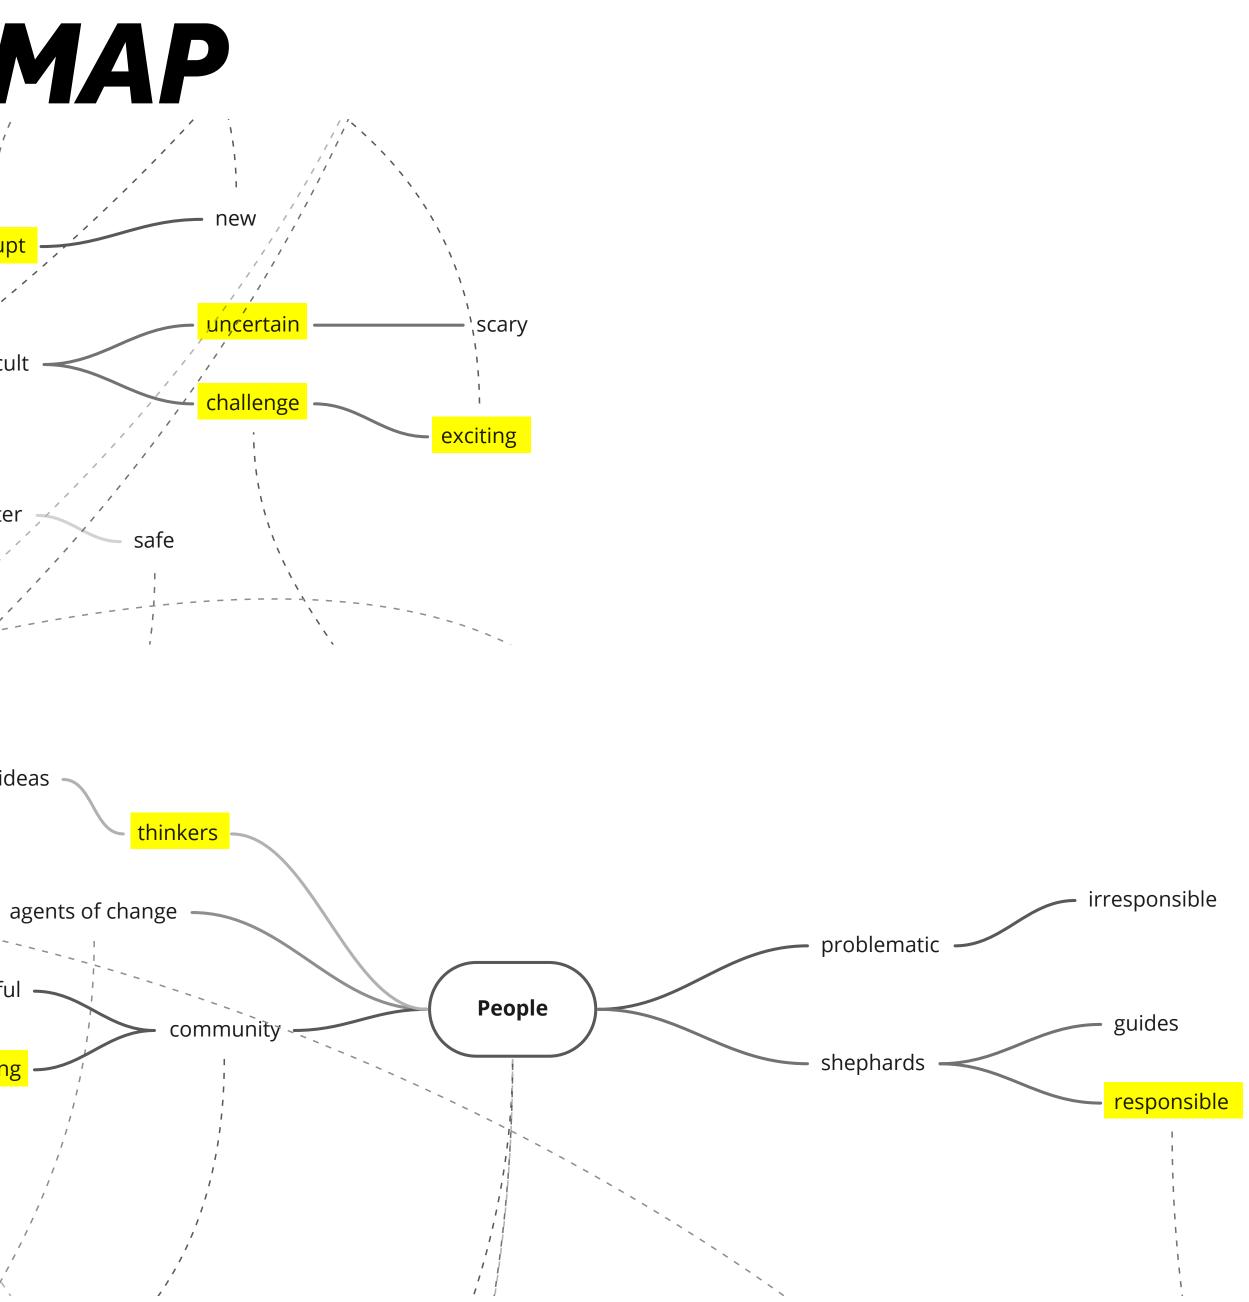

#### **KEYWORDS MINDMAP** disru possibilities difficult good Change inclusive better progressive

A selection of adjectives describing change and people now become the keywords to help describe the visual direction of this personal branding exercise.

helpful

ideas

serving

solutions

## KEYWORDS THAT REFLECT MY IDEAL WORK

DISRUPTIVE EMBRACING CHALLENGES EMBRACING UNCERTAINTY EXCITING PROGRESSIVE THOUGHTFUL SERVING OTHERS RESPONSIBLE

The final design should represent these eight adjectives which should also reflect my future work and career path.